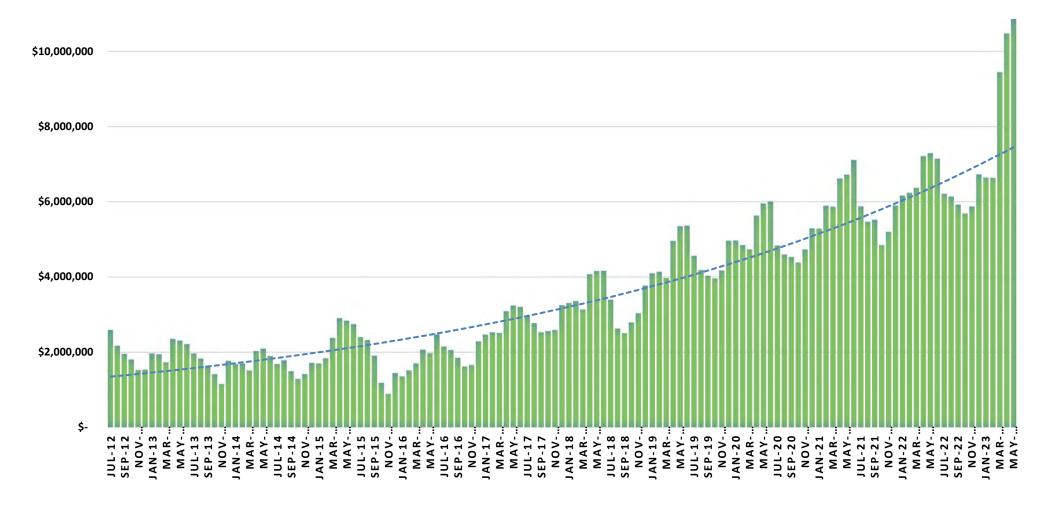

## RECOMMENDED BOARD ACTION

It is recommended that the Board of Directors review the attached accounts payable check register and ratify the District's May 2023 expenditures.

A copy of the District's Cash Reserve Fund Summary as of May 31, 2023, the Pooled Cash Balance History and Fire Department Operating Reserve Fund History is also included for review and information.

#### **ATTACHMENTS**

Attachment 1 – Accounts Payable Check Register

Attachment 2 – Cash Summary

Attachment 3 – Pooled Cash Balance History

Attachment 4 – Fire Department Operating Reserve Fund History