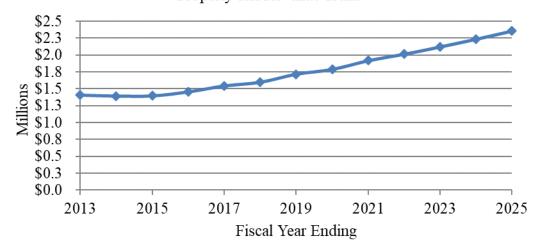

## A. Consider Providing any Additional Direction to Staff on Draft Budget

Manager Gross reviewed the Draft Budget for FY 2024-2025. During the Finance Committee Meeting that took place on April 25, 2023, discussion regarding the Administration cost for the Fire Department and Green Valley Lake were discussed. Additional conversation ensued pertaining to the Change in Net Position of the District, the changes with the Ground Emergency Medical Transportation Intergovernmental Transfer (PP-GEMT IGT) Program, South Coast Air Quality Management District's desire for electric vehicles, and pending invoices that will be added to the budget as soon as they are received. President Grabow commended Manager Gross on the Draft Budget presentation.