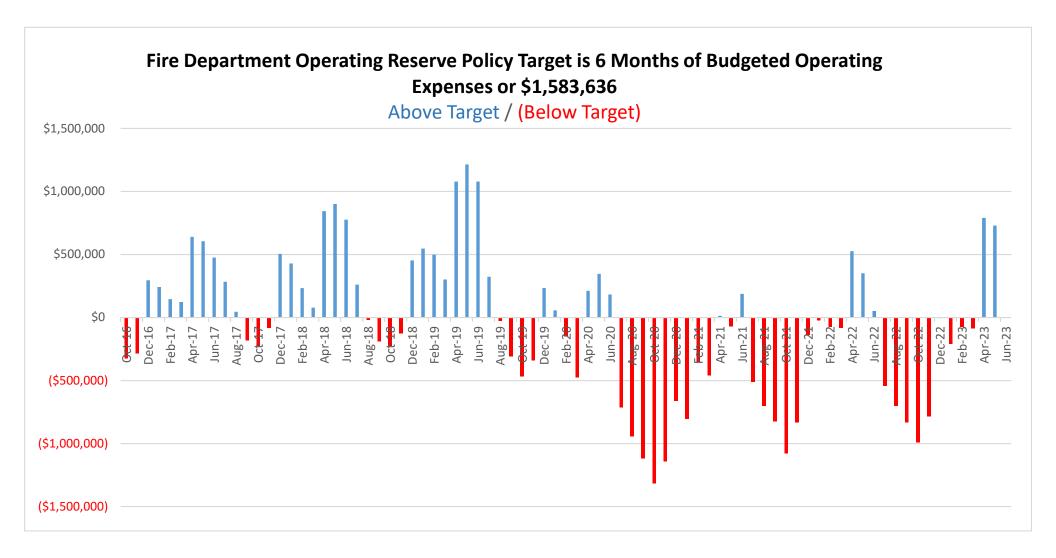

## RECOMMENDED BOARD ACTION

It is recommended that the Board of Directors review the attached accounts payable check register and ratify the District's May 2023 expenditures.

A copy of the District's Cash Reserve Fund Summary as of May 31, 2023, the Pooled Cash Balance History and Fire Department Operating Reserve Fund History is also included for review and information.

#### **ATTACHMENTS**

Attachment 1 – Accounts Payable Check Register

Attachment 2 – Cash Summary

Attachment 3 – Pooled Cash Balance History

Attachment 4 – Fire Department Operating Reserve Fund History