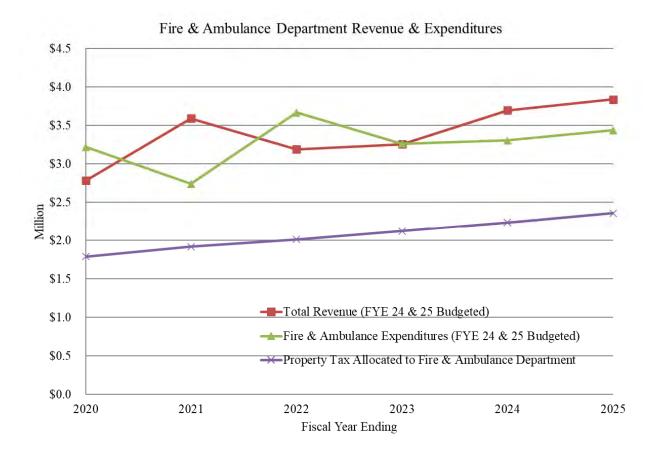

## A. Consider Providing any Additional Direction to Staff on Draft Budget

Manager Gross reviewed the Draft Budget for FY 2024-2025. During the Finance Committee Meeting that took place on April 25, 2023, discussion regarding the Administration cost for the Fire Department and Green Valley Lake were discussed. Additional conversation ensued pertaining to the Change in Net Position of the District, the changes with the Ground Emergency Medical Transportation Intergovernmental Transfer (PP-GEMT IGT) Program, South Coast Air Quality Management District's desire for electric vehicles, and pending invoices that will be added to the budget as soon as they are received. President Grabow commended Manager Gross on the Draft Budget presentation.

Manager Gross reviewed the two individual programs of Ground Emergency Medical Transportation Program, and the Intergovernmental Transfer Program became one program, as of January 1, 2023. Manager Gross and Chief Grzywa outlined the authorization needed to make the necessary contributions for Calendar Year 2023. Review of the first invoice, for 1/3 of CY 2023, totaling \$13,631.26, took place. Vice-President Conrad inquired if this expense is reflected in the FY 2024-2025 Budget. Manager Gross confirmed it is.